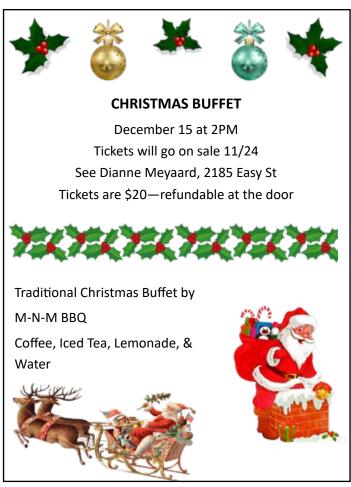

### Christmas Gift Exchange and Golf Cart Parade December 8

BYOB

\$15 gift limit

Golf Carts will line up at the clubhouse at 5:30pm and return to the clubhouse and enjoy some ice cream and the gift exchange. White Elephant Gift exchange will begin at 6:00. Bring a tray of cookies to share. Santa will be making a surprise appearance.