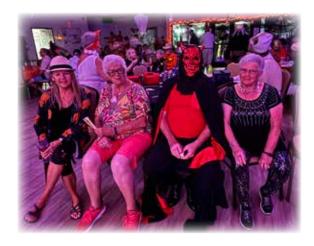

### RECENT ACTIVITIES IN THE PARK

The annual Halloween Party proved again to be a great success. The creative costumes were a sight to take in. Our first place in female costume went to Andrea Giovanni. She was a sexy and spooky vampire. Our first place male costume went to a resident favorite, Ron Lorenz. The beard becomes him...we are unsure if Darlene agrees. Our group winners portrayed Gilligan's Island: Sandy Santino was Gilligan, Leslie Molinaro was Ginger, Dianne Meyaard was Mrs. Howe, Jerry Meyaard was Mr. Howe, Mike Morgan was the Skipper, Judy Marshall was Mary Ann and Tim Morgan was the Professor. The entertainment for the night was Taylor and Taylor and they did a great job as usual. The clubhouse was decorated extra spooky for the event and looked great.